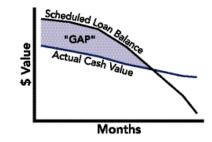

## Guaranteed Asset Protection (GAP)

- Pays deficiency between motor vehicle insurance settlement and loan pay-off

- Pays vehicle insurance deductible (not available in all states)
- Pays up to an additional two late payments and related fees

# The "GAP"

Important: All terms and conditions subject to lender approval. Certain other conditions, limitation and/or restrictions may apply; see terms of respective program contracts for complete details. This form is for illustration purposes only and does not create any binding obligation on your part or the part of the dealer. See reverse side for individual product cost information.