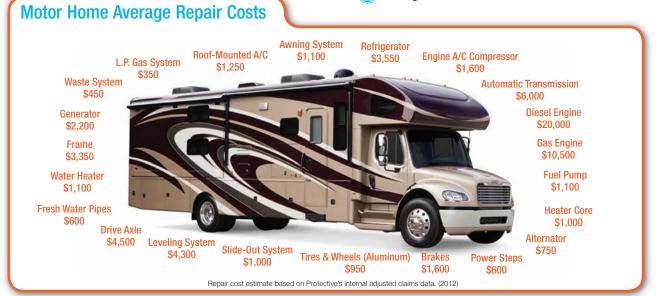

Fuel/L.P. Gas - Reimbursement to replace fuel lost due to



Pet Benefit - Reimbursement for pet removal, transporting, handling and boarding expenses due to a covered repair (applies to domestic animals and horses).



**Emergency Transportation** - Reimbursement when a covered repair is delayed more than three days.



# XtraRide® Platinum Coverage

## Protects All Component Groups\*

- **Engine**
- Transmission/Transfer Case
- Drive Axle
- Suspension
- Steering
- **Leave** Cooling/Heating System
- Leveling Jack System
- Slide-Out Room
- Fuel
- **Brakes**

- Air Conditioning/Heating/Ventilation
- **Electrical**
- Electronic High Tech
- Chassis Frame
- Auxiliary Powerplant/Power Steps
- **Water Heater**
- Waste System
- Fresh Water System
- Range/Oven
- 🔥 L.P. Gas
- Refrigerator/Freezer



# The following is just a sampling of the many components covered under the XtraRide® Platinum Coverage Program:

- Assistive Devices
- Automatic Traction Control
- · Automatic Winterizing Systems
- · Awning Mechanism, Hardware, Motor, and Wind Sensor
- Back-Up Alarm (factory installed)
- Brake Clips, Retainers, Calipers, Pedal Rod and Linkage
- CD Changer (factory installed)
- · Ceiling Fan (motor only)
- · Computer and Control
- Dishwasher
- DVD Player (factory installed)
- Electric Fireplace
- External Barbecue
- External Entertainment System
- Fuse Panel (except fuses)
- Garbage Disposal
- All Automatic Electrical Switches
- Jacobs Brakes (Jake Brakes)
- · Lumbar Motor in Power Seat
- Majic Beds
- · Navigational Systems (factory installed)
- · Night Vision and Infrared Thermal Imagin